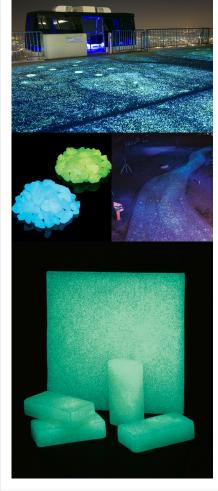

Available in photo luminescent panels, bricks or pebbles, Veluna works repeatedly, each time it is renewed by its light source. Whether you're using it as a design element or as an emergency precaution to light high traffic areas in the event of a power outage, Veluna provides a unique solution to your architectural needs.

# APPLICATIONS

- · Night Clubs
- · Exit Corridors
- · Outdoor Walkways

#### Available in photo luminescent panels, bricks or pebbles

- Use as a design element or as an emergency precaution to light high traffic areas in the event of a power outage
- Stairwells
- Decorative Accents