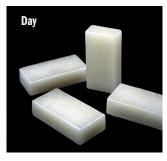

# **VELUNA - GLASS THAT GLOWS**

You've never seen anything quite like this before: Veluna is luminescent glass that radiates a gentle glow once a room is dark. With just 20 minutes of exposure to fluorescent or natural light, Veluna will glow for more than an hour. The longer the exposure, the longer light will emanate from Veluna.

#### Size:

50 mm (thick) x 100 mm (wide, surface side) x 200 mm (length) [2" x 4" x 7.87"]

Weight:

5 lb