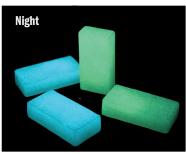

# **VELUNA - GLASS THAT GLOWS**

You've never seen anything quite like this before: Veluna is luminescent glass that radiates a gentle glow once a room is dark. With just 20 minutes of exposure to fluorescent or natural light, Veluna will glow for more than an hour. The longer the exposure, the longer light will emanate from Veluna.

# **AVAILABLE IN TWO COLORS**